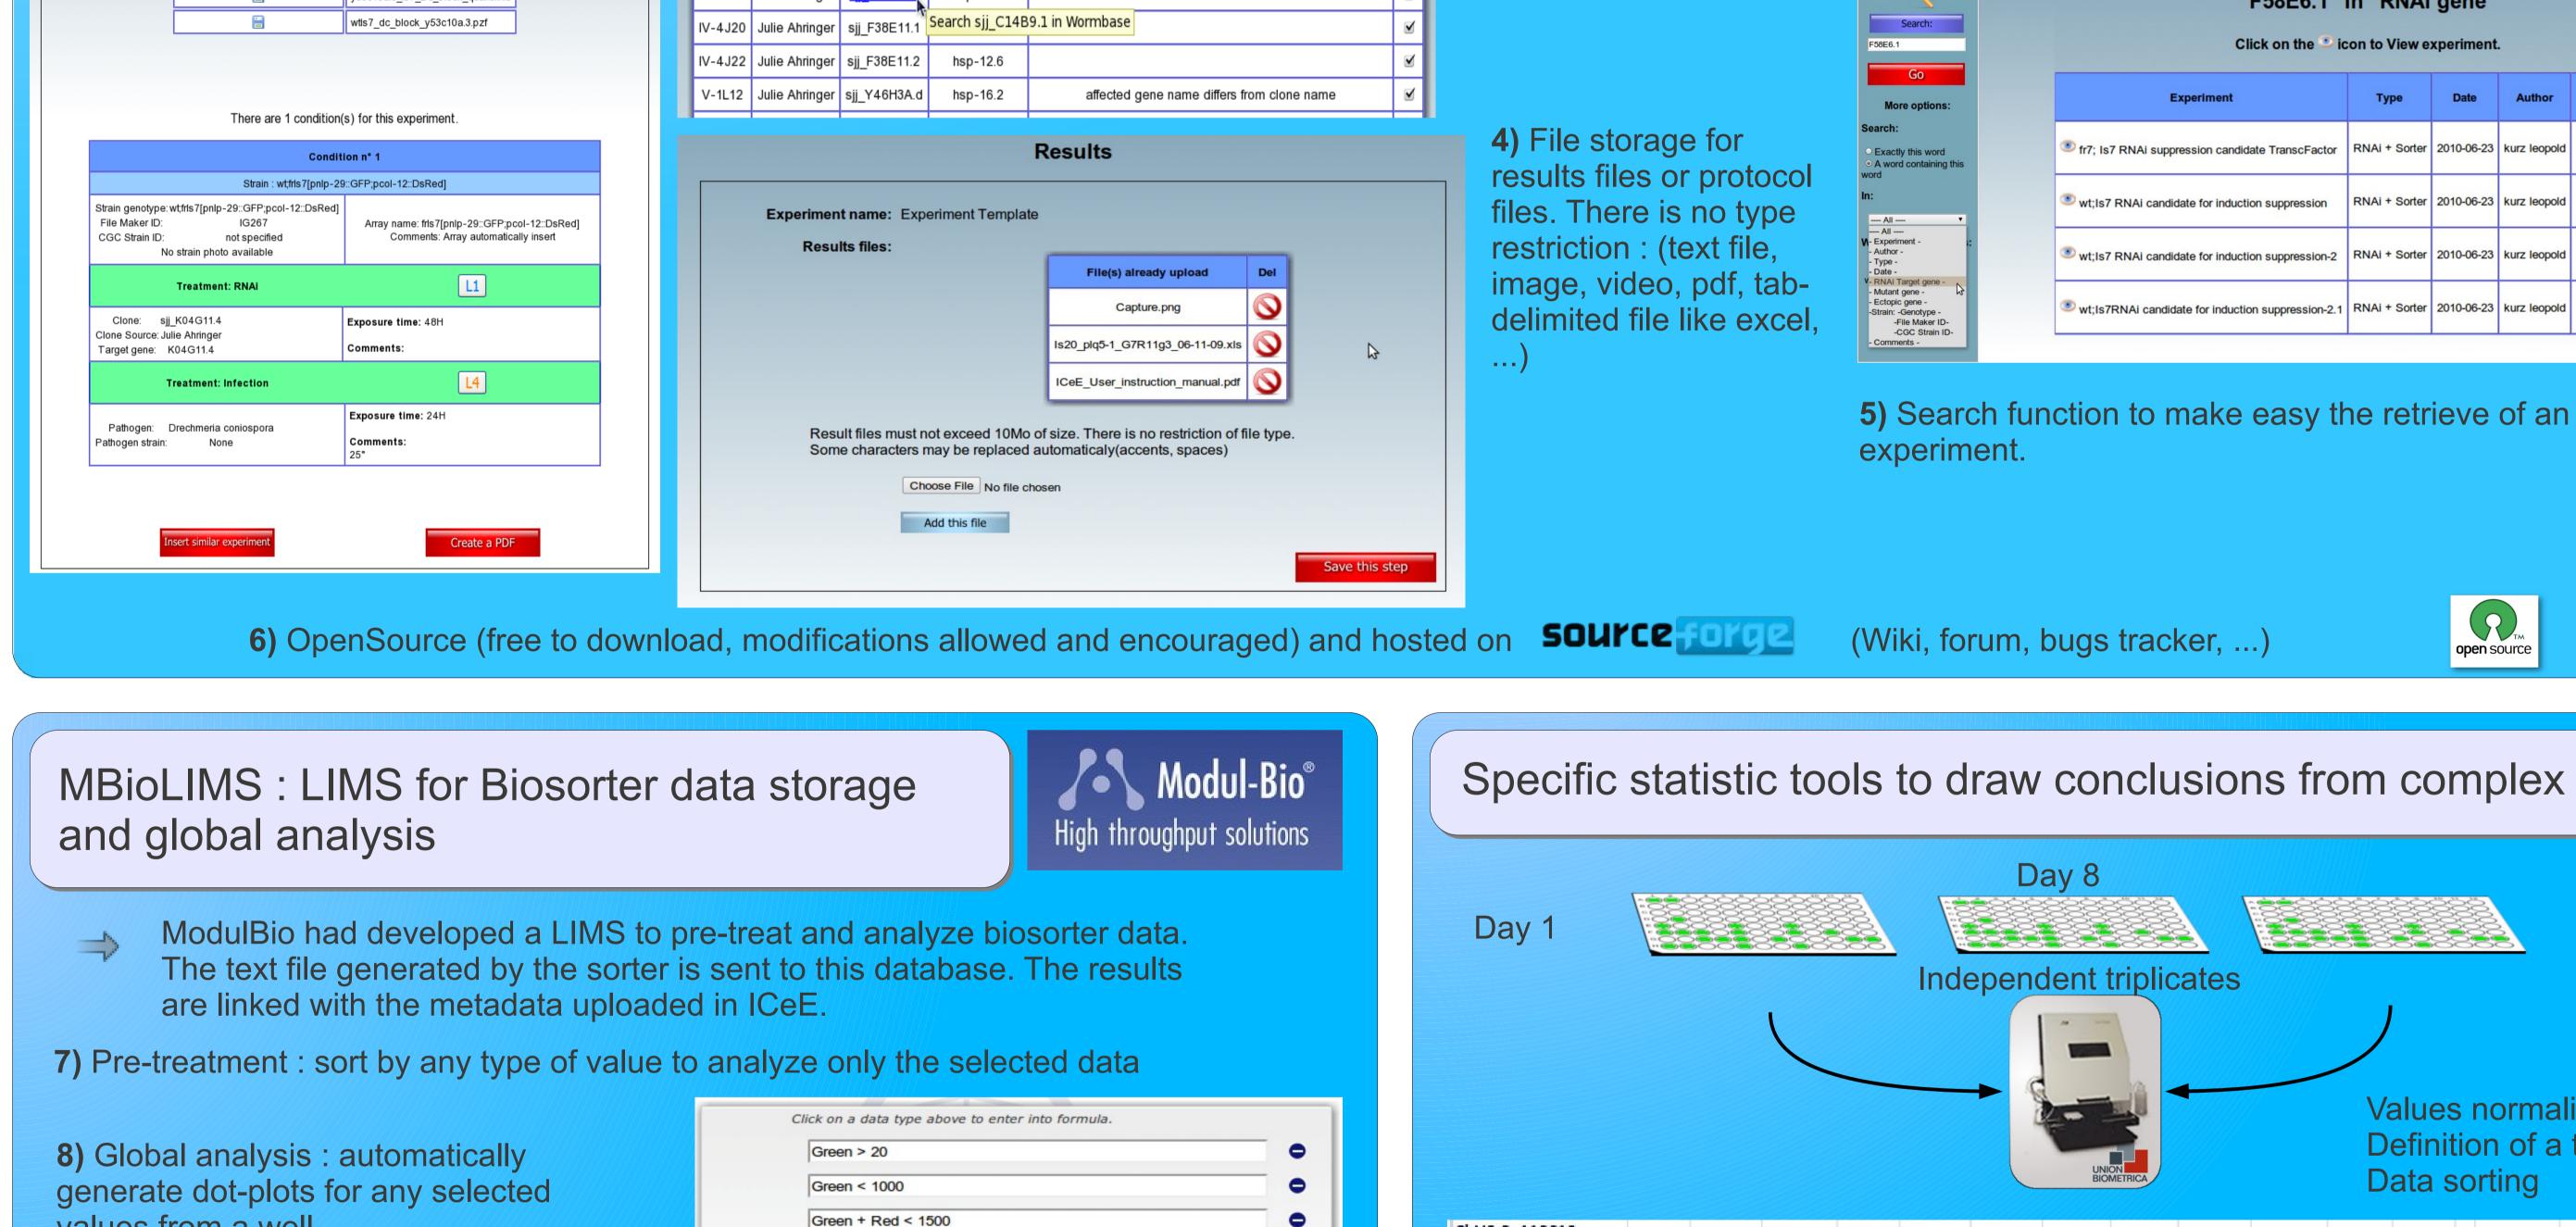

Green VS Red

1 user connected - MBIoLIMS VO.9.3 ◎ Copyright Modul-Bio SAS 2010. All Rights Reserve

stt W01B11.2



## Conclusion

This kind of architecture allows us to fully exploit results from the Biosort. The plates are traced thanks to the Zebra bar-code printer and every experimental conditions are stored in ICeE to permit an efficient storage and retrieval of the data. The raw data are automatically sent by the Biosort computer to the MbioLIMS database and can be directly analyzed. Finally, despite the complexity of the datasets we obtain, the specific statistical tools we have developed according to our project needs, allow us to draw conclusions.