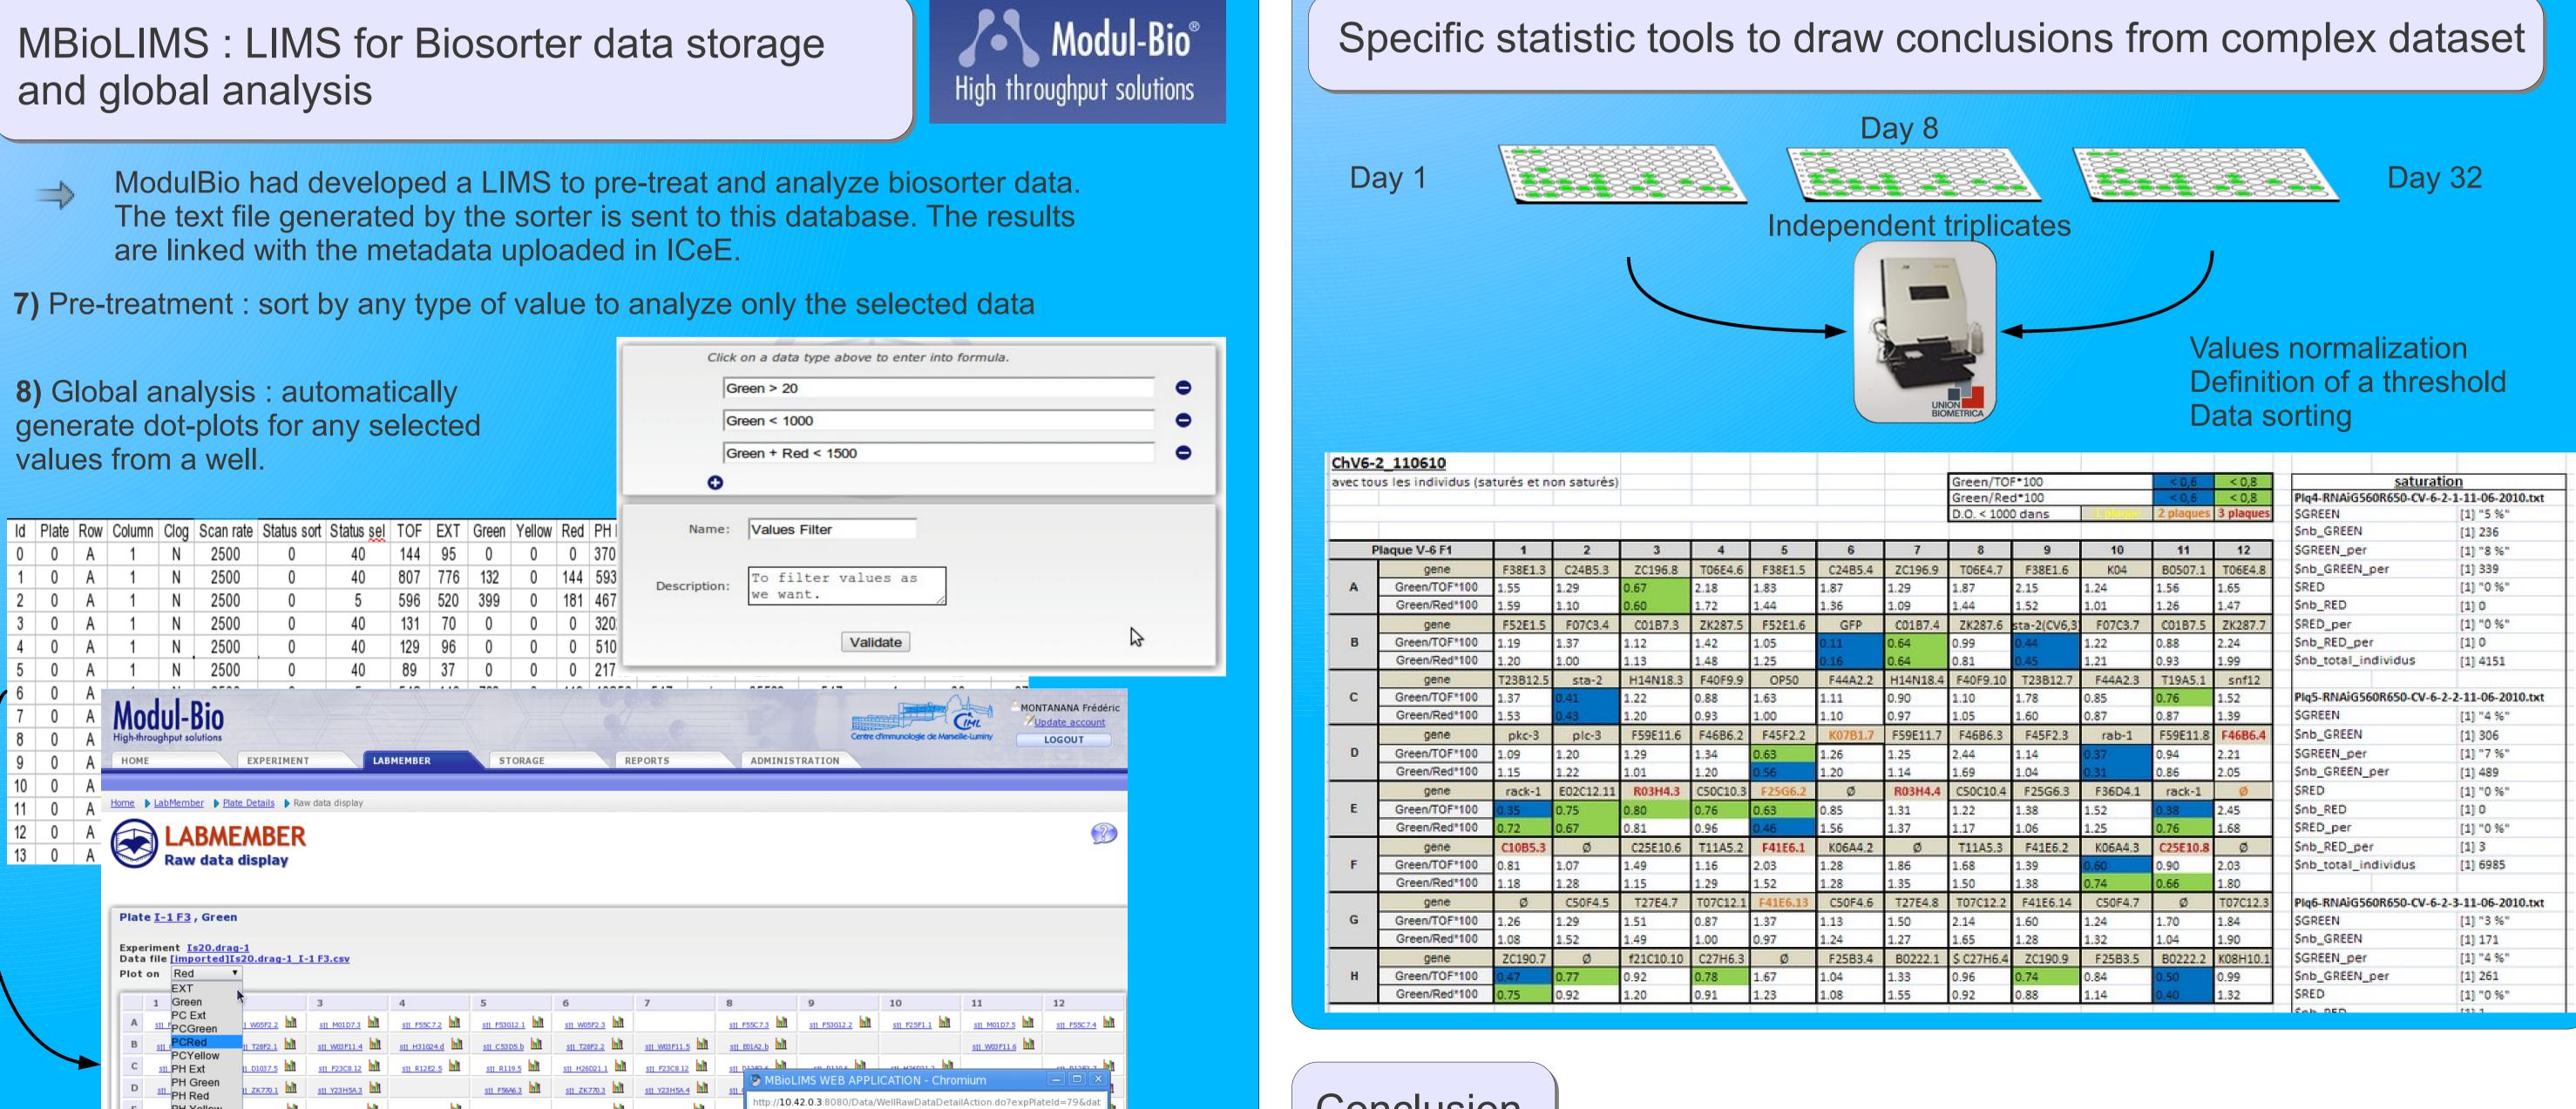

## Conclusion

This kind of architecture allows us to fully exploit results from the Biosort. The plates are traced thanks to the Zebra bar-code printer and every experimental conditions are stored in ICeE to permit an efficient storage and retrieval of the data. The raw data are automatically sent by the Biosort computer to the MbioLIMS database and can be directly analyzed. Finally, despite the complexity of the datasets we obtain, the specific statistical tools we have developed according to our project needs, allow us to draw conclusions.