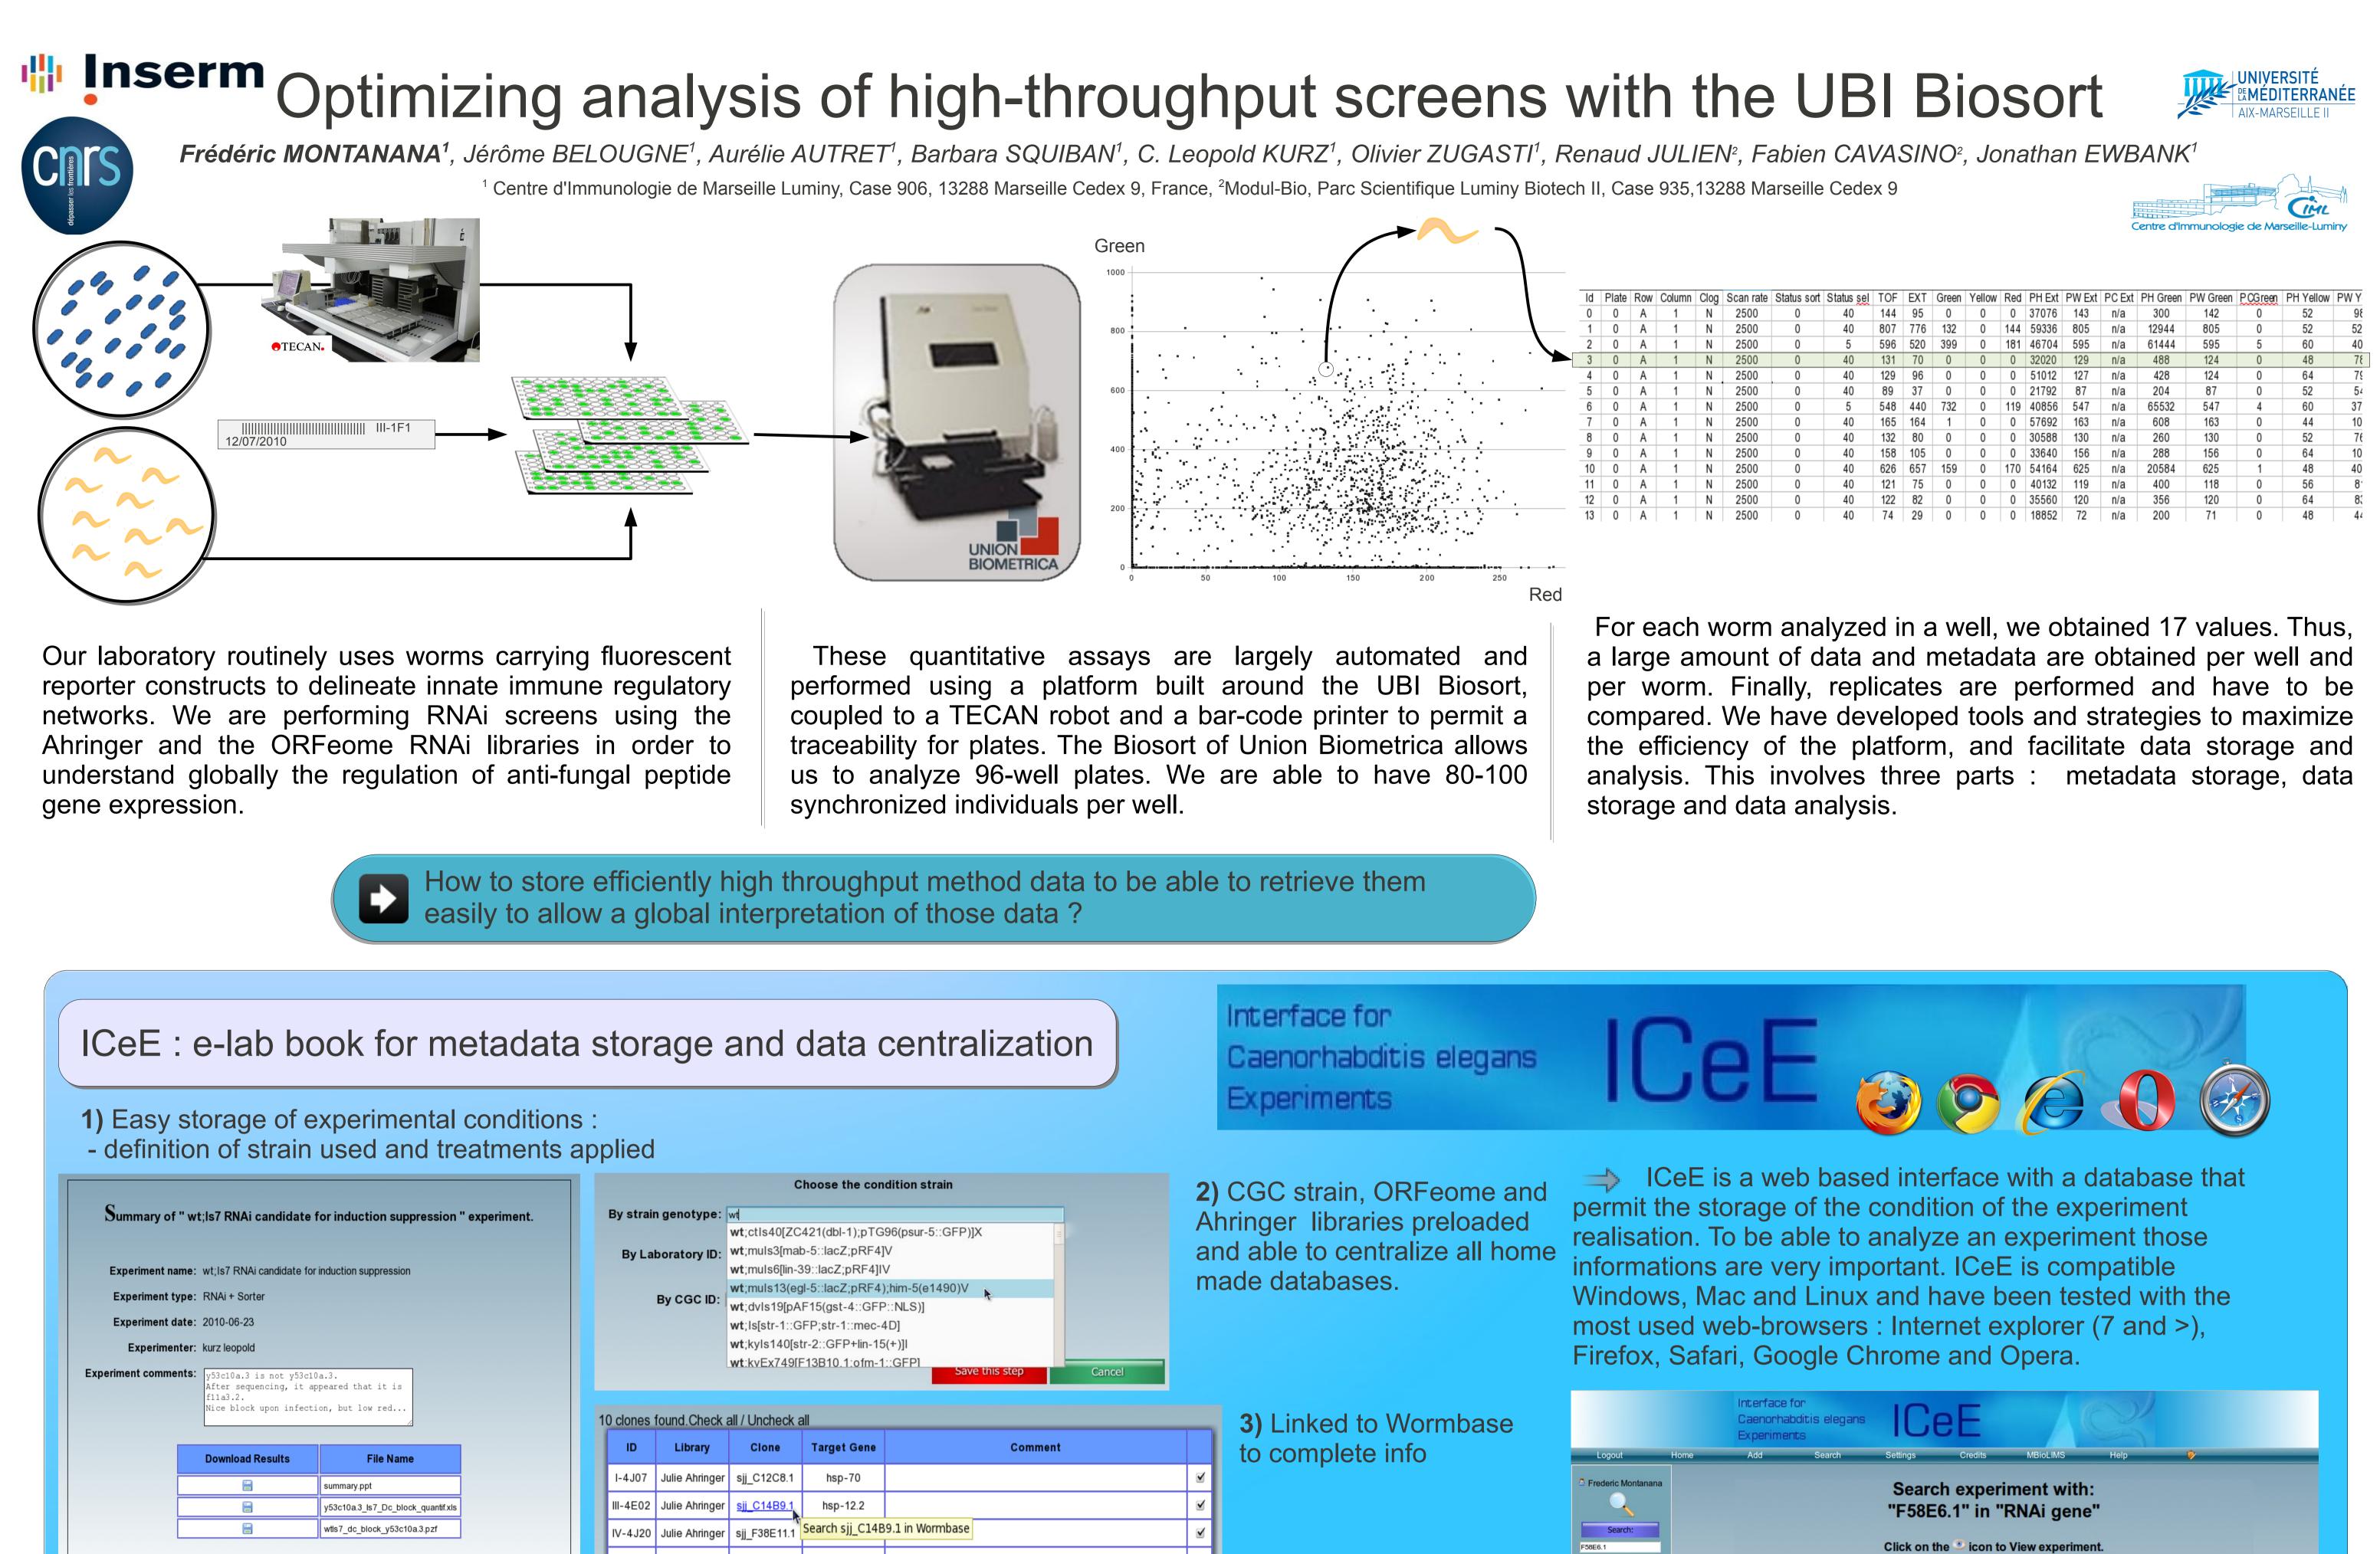

Green VS Red

1 user connected - MBIoLIMS VO.9.3 ◎ Copyright Modul-Bio SAS 2010. All Rights Reserve

stt W01B11.2



## Conclusion

This kind of architecture allows us to fully exploit results from the Biosort. The plates are traced thanks to the Zebra bar-code printer and every experimental conditions are stored in ICeE to permit an efficient storage and retrieval of the data. The raw data are automatically sent by the Biosort computer to the MbioLIMS database and can be directly analyzed. Finally, despite the complexity of the datasets we obtain, the specific statistical tools we have developed according to our project needs, allow us to draw conclusions.